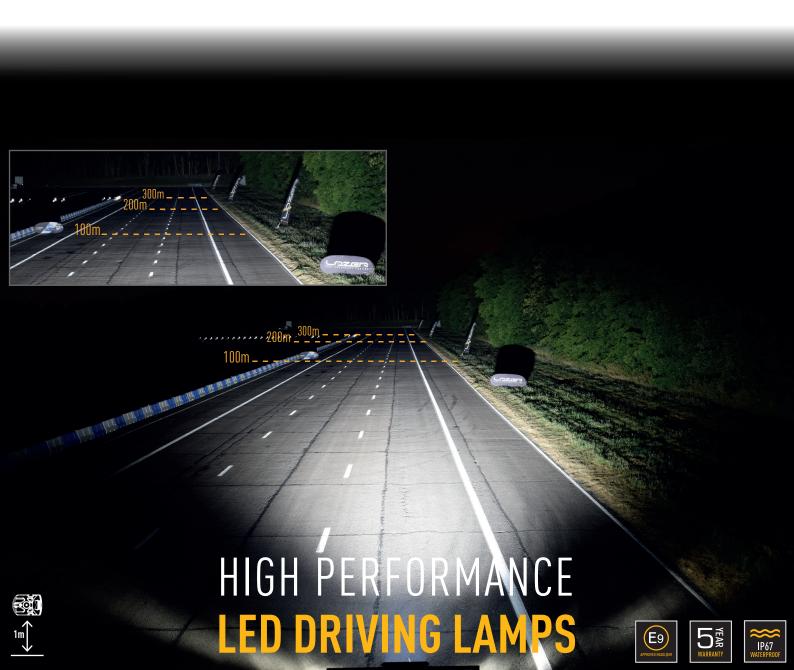

## LINEAR-18 ELITE

Quite simply the ultimate in low profile auxiliary LED lighting for the road and passenger car market. The Linear-18 Elite provides astonishing levels of light output, optimised for everyday road use, where either space is a limiting factor in regards any installation, or the preference is for a sleek, aerodynamic solution to get noticed more at night than during the day. The Linear-18 Elite utilises a combination of 36x highly efficient 3W LEDs, the same as used in our 2018 WRC lighting solutions, which together deliver 12,150 lumens, and 1 lux to 488m.