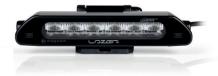

## LINEAR-18 ELITE

Quite simply the ultimate in low profile auxiliary LED lighting for the road and passenger car market. The Linear-18 Elite provides astonishing levels of light output, optimised for everyday road use, where either space is a limiting factor in regards any installation, or the preference is for a sleek, aerodynamic solution to get noticed more at night than during the day. The Linear-18 Elite utilises a combination of 36x highly efficient 3W LEDs, the same as used in our 2018 WRC lighting solutions, which together deliver 12,150 lumens, and 1 lux to 488m.

#### LINEAR-18 ELITE

- emium bin' LEDs
- Combination of highly efficient 3W 'premium bin' LEDs
- Vacuum-metallised optics deliver wide spread of light
- Flexible mounting options anti-theft mounting brackets included
- Sleek, low profile design facilitates installation
- Electronic thermal management
- Designed & manufactured in the UK