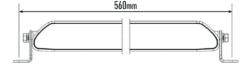

Horizontal: 42° Vertical: 15° (2% of peak)

#### TECHNICAL SPECIFICATIONS







| TECHNICAL OF ECH ICATIONS |             |
|---------------------------|-------------|
| E-MARK REF                | 45          |
| VOLTAGE RANGE             | 9V - 32V    |
| RAW LUMENS                | 12150       |
| BEAM PATTERN              | Wide        |
| BEAM DISTANCE (0.25LX)    | 975m        |
| # HIGH POWER LEDS         | 18          |
| POWER CONSUMPTION         | 126 Watts   |
| CURRENT DRAW <sup>†</sup> | 8.8 Amps    |
| LED LIFE                  | 50,000 Hrs* |
| WEIGHT                    | 1090g       |
|                           |             |

<sup>\*</sup> LED Manufacturers Specifications †At 14.4 Volts

#### MOUNTING OPTIONS:







(Anti-theft fasteners included)

## 62mm - 54mm







#### **LAZER LAMPS LTD**

Units 1+2, Harlow Mill Business Centre, Riverway, Harlow, Essex. CM20 2FD. UK

Tel: +44(0)1992 677374 Email: sales@lazerlamps.com www.lazerlamps.com