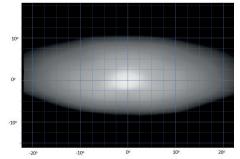

# | Consisted from EST-Inputationalities : set debts communities : set debts com

Horizontal: 42° Vertical: 15° (2% of peak)