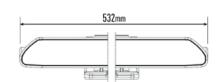

## LINEAR-18 ELITE

Quite simply the ultimate in low profile auxiliary LED lighting for the road and passenger car market. The Linear-18 Elite provides astonishing levels of light output, optimised for everyday road use, where either space is a limiting factor in regards any installation, or the preference is for a sleek, aerodynamic solution to get noticed more at night than during the day. The Linear-18 Elite utilises a combination of 36x highly efficient 3W LEDs, the same as used in our 2018 WRC lighting solutions, which together deliver 12,150 lumens, and 1 lux to 488m.