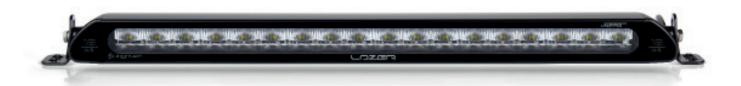

## LINEAR-18 ELITE

Quite simply the ultimate in low profile auxiliary LED lighting for the road and passenger car market. The Linear-18 Elite provides astonishing levels of light output, optimised for everyday road use, where either space is a limiting factor in regards any installation, or the preference is for a sleek, aerodynamic solution to get noticed more at night than during the day. The Linear-18 Elite utilises a combination of 36x highly efficient 3W LEDs, the same as used in our 2018 WRC lighting solutions, which together deliver 12,150 lumens, and 1 lux to 488m.

#### LINEAR-18 ELITE

- emium bin' LEDs
- Combination of highly efficient 3W 'premium bin' LEDs
- Vacuum-metallised optics deliver wide spread of light
- Flexible mounting options anti-theft mounting brackets included
- Sleek, low profile design facilitates installation
- Electronic thermal management
- Designed & manufactured in the UK